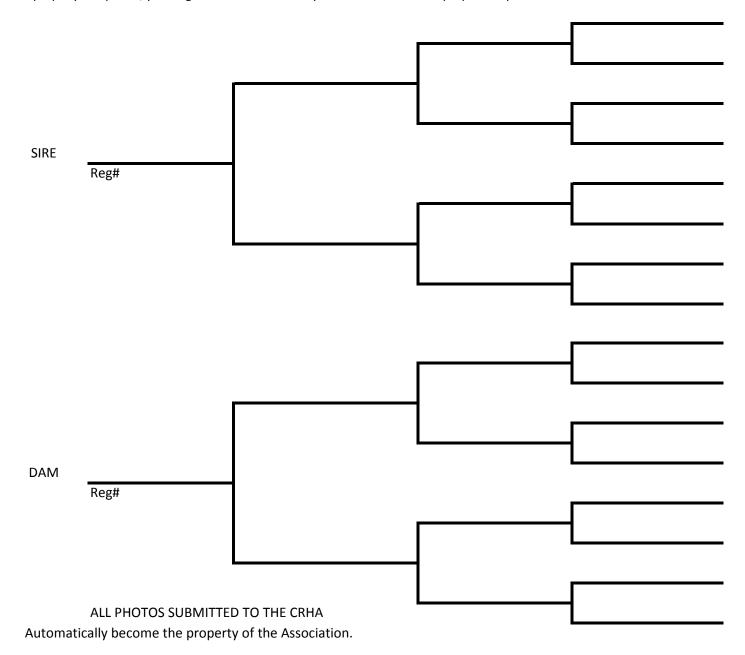

## PLEASE COMPLETE THE PEDIGREE BELOW

If not properly completed, your registration could be delayed and or returned for proper completion.

| CURRENT CRHA REGISTRATION FEES                                     |                                      | NON MEMBER FEES INCLUDE MEMBERSHIP |                       |  |
|--------------------------------------------------------------------|--------------------------------------|------------------------------------|-----------------------|--|
| When paying membership, please include member application form     |                                      |                                    |                       |  |
| Categories                                                         | JS ACTIVE MEMBER/FOREIGN             | US INACTIVE/FOREIGN                | US NON MEMBER/FOREIGN |  |
| Weanlings ~ Colts/Fillies by 08/01 year foaled                     | \$15.00/\$20.00                      | \$35.00/\$45.00                    | \$35.00/\$45.00       |  |
| Weanlings ~ Colts/Fillies 08/02 ~ 12/31 year foaled                | \$20.00/\$25.00                      | \$45.00/\$55.00                    | \$45.00/\$55.00       |  |
| Stallions & Mares ~ After 12/31 year foaled                        | \$30.00/\$35.00                      | \$55.00/\$65.00                    | \$55.00/\$65.00       |  |
| Gelding/Spayed Mares ∼ any age<br>(Proof of sex change must accomp | \$20.00/\$25.00<br>any application.) | \$45.00/\$55.00                    | \$45.00/\$55.00       |  |
| ANR Certification (Approved non registered) $\sim$ Mare            | Only \$36.50/\$41.50                 | \$61.50/\$66.50                    | \$61.50/\$66.50       |  |